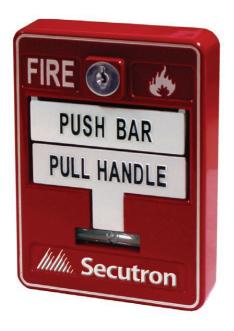

# MRM-710ADU Intelligent Manual Station

### **Description**

Secutron's MRM-710ADU provide manual fire reporting. This high quality, die-cast metal intelligent fire alarm manual station is a dual action unit with a permanently attached addressable module. The intelligent manual station has a pair of rotary decimal switches which allows for two digit address setting. Pulling the handle initiates the operation of the addressable module. The MRM-710ADU is available with CAT-30 keys and mount on a standard single gang backbox, Secutron model MRM-700 interior surface metal backbox, or MRM-700WP weather proof backbox.

#### Operation

The MRM-710ADU Dual Action Intelligent Manual Station is operated by pushing the bar labelled "PUSH BAR" and then pulling down the handle marked "PULL HANDLE". The MRM-710ADU is reset by opening the station with the key, placing the handle in the normal upright position and re-locking the station.

### **Specifications**

Switch Rating: 1 Amp @ 30 VDC

0.1 Amp @ 125 VAC

Manual Station Dimensions: 4.9" H x 3.5" W x 2.0" D

**Color:** Red with raised white letters, white manual bar with raised black letters.