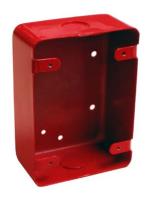

#### **Surface Mount Backboxes**

### MRM-700 Surface Mount Backbox

Dimensions: 5" H x 3.6" W x 2.0" D