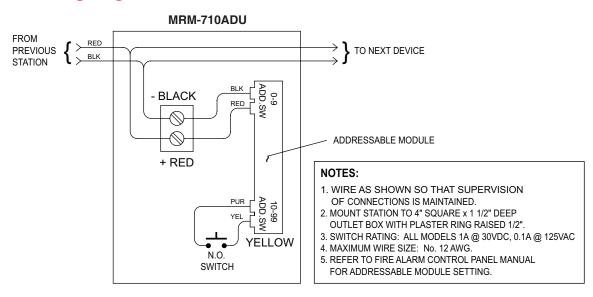

module. All manual fire alarm stations shall be installed as per the specific requirements outlined in the UL codes, as well as all other applicable national or local codes. Final acceptance is subject to the local authority having jurisdiction.









Page 1 of 2

\$6400

S6492

7150-1656:128 352-03-E

### **Specifications**

Switch Rating: 1 Amp @ 30 VDC

0.1 Amp @ 125 VAC

Manual Station Dimensions: 4.9" H x 3.5" W x 2.0" D

**Color:** Red with raised white letters, white manual bar with raised black letters.

Current Consumption: Standby: 400 uA Alarm: 5.5 mA

#### **Surface Mount Backboxes**



### MRM-700 Surface Mount Backbox

Dimensions: 5" H x 3.6" W x 2.0" D



### MRM-700WP Weatherproof Surface Mount Backbox

Dimensions: 5" H x 3.6" W x 2.2" D

### **Typical Wiring Diagram**



## **Ordering Information**

| Model      | Description                                                       |
|------------|-------------------------------------------------------------------|
| MRM-710ADU | Intelligent Addressable Key Resettable Dual Action Manual Station |
| MRM-700    | MRM-700U Series Interior Surface Mount Backbox, Red Finish        |
| MRM-700WP  | MRM-700U Series Weatherproof Surface Mount Backbox, Red Finish    |