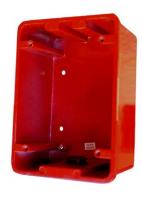

#### **Surface Mount Backboxes**

### MRM-700WP Weatherproof Surface Mount Backbox

Dimensions: 5" H x 3.6" W x 2.2" D